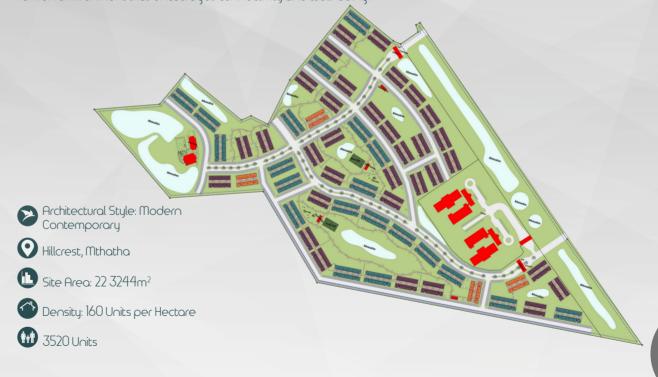

#### Hillcrest residential

The architectural design of this social housing development in Hillcrest, Mthatha, is centered around creating a cohesive sense of community through the strategic use of interconnected green corridors that serve as active pedestrian pathways. These corridors are the central organizing element of the layout, linking residential blocks to communal spaces, gardens, and essential amenities, fostering social interaction and a shared sense of belonging. The design prioritizes walkability and sustainability, with lush landscaping integrated throughout to enhance both the aesthetic appeal and the social vibrancy of the neighborhood. The careful balance of built form and green spaces promotes a sustainable, community-driven environment that encourages connectivity and well-being.