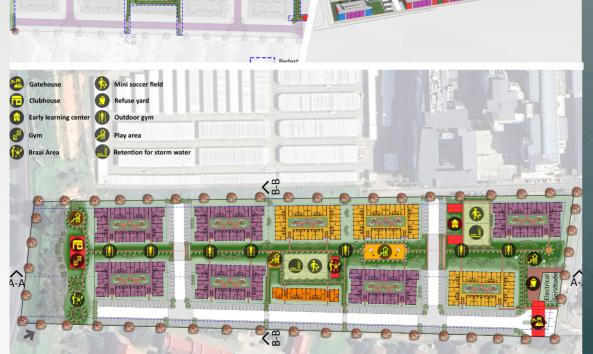

#### Hillcrest residential

The architectural design of this social housing development in Hillcrest, Mthatha, is centered around creating a cohesive sense of community through the strategic use of interconnected green corridors that serve as active pedestrian pathways. These corridors are the central organizing element of the layout, linking residential blocks to communal spaces, gardens, and essential amenities, fostering social interaction and a shared sense of belonging. The design prioritizes walkability and sustainability, with lush landscaping integrated throughout to enhance both the aesthetic appeal and the social vibrancy of the neighborhood. The careful balance of built form and green spaces promotes a sustainable, community-driven environment that encourages connectivity and well-being.