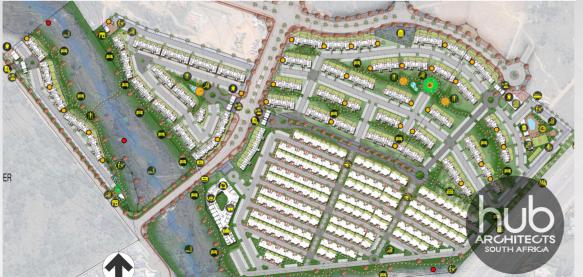

#### Castle Gate Residential

The residential portion of the Castle Gate node is envisioned as a harmonious blend of modern living and tranquil green spaces, featuring a mix of contemporary apartments and a serene retirement village. The design prioritizes open, expansive green areas, promoting social interaction, relaxation, and wellness, while ensuring accessibility for residents of all ages. A thoughtful integration of natural elements, pedestrian-friendly pathways, and sustainable building practices will create a vibrant community-oriented environment that fosters both connection and tranquillity.

- Castle Gate, Tshwane
- Site Area: 20 8127m<sup>2</sup>
- Density: 68 Units per Hectare
- 1414 Units

design beyond imagination