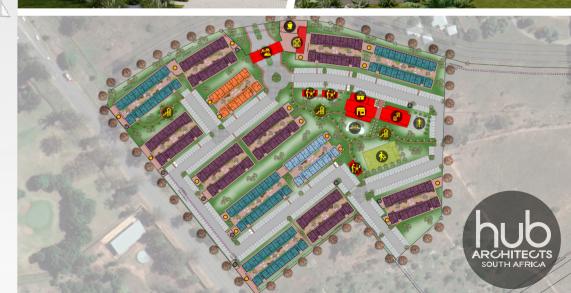

### Riverside Apartments

The design of the social housing scheme revolves around fostering a sense of community by prioritizing interconnected green corridors that serve as vibrant pedestrian pathways. These corridors act as the backbone of the development, linking residential blocks with communal spaces, gardens, and local amenities, promoting interaction and a shared sense of belonging. The layout emphasizes walkability and sustainability, with lush greenery enhancing both the aesthetic quality and the social

fabric of the neighborhoud.

1 573Units

design beyond imagination

The development is focused on providing affordable rental units to meet the growing demand in the Linksfield area, offering a valuable solution for residents. Central to the design is spacious recreational area, creating a vibrant community hub where residents can gather, relax, and engage in various activities. Supporting functions such as retail spaces, cafes, and communal amenities are strategically placed around this central space, enhancing the overall liveability and fostering o strong sense of community.

Density: 160 Units per Hectare

1312Units

design beyond imagination