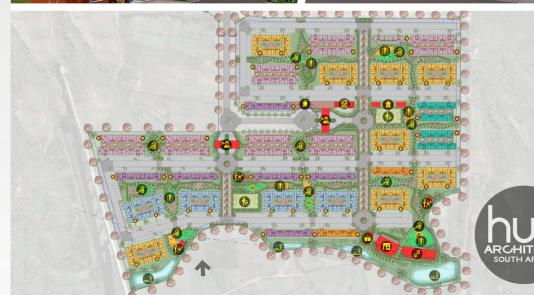

### Riverside Apartments

The design of the social housing scheme revolves around fostering a sense of community by prioritizing interconnected green corridors that serve as vibrant pedestrian pathways. These corridors act as the backbone of the development, linking residential blocks with communal spaces, gardens, and local amenities, promoting interaction and a shared sense of belonging. The layout emphasizes walkability and sustainability, with lush greenery enhancing both the aesthetic quality and the social

fabric of the neighborhoud.

1 573Units

design beyond imagination

The development is focused on providing affordable rental units to meet the growing demand in the Linksfield area, offering a valuable solution for residents. Central to the design is spacious recreational area, creating a vibrant community hub where residents can gather, relax, and engage in various activities. Supporting functions such as retail spaces, cafes, and communal amenities are strategically placed around this central space, enhancing the overall liveability and fostering o strong sense of community.

Density: 160 Units per Hectare

1312Units

design beyond imagination